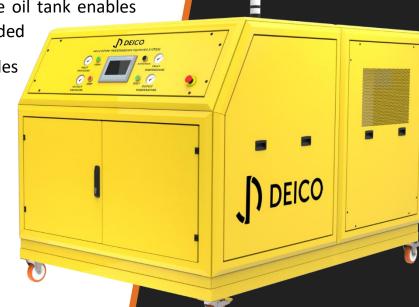

## DDS3020 HELICOPTER TRANSMISSION FLUSHING SYSTEMS

- O Flushes the transmission system by providing closed-loop hydraulic oil flow where flushing durations can be set directly from the display
- Optimizes filtration with three filters for pressure, suction, and return lines at a 3-micron level
- Includes contamination sensors in the hydraulic system for system health
- Integrated adjustable flow pump meets specific flow rate demands
- The pressure sensor displays real-time data
- The interface allows real-time oil temperature adjustments
- Advanced thermal design in the oil tank enables both heating and cooling as needed
- A user-friendly HMI panel provides a comprehensive view of operational data
- Provides audible and visual alerts for system issues
- Sits on a wheel-based chassis for easy mobility and secure positioning